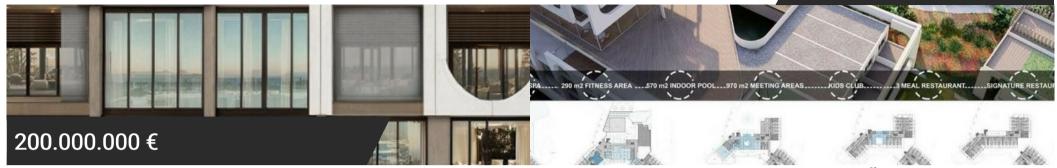

# Description:

Resort-style hotel project in the Doña Julia urbanization in Casares Costa surrounded by a golf course and panoramic sea views with Hilton Conrad as operator and manager from the moment it opens.

# Views:

Sea, Mountain, Golf, Country, Panoramic, Garden

Location: DOÑA JULIA

| Type of the property | Commercial          |
|----------------------|---------------------|
| Bedrooms             | 186                 |
| Bathrooms            | 186                 |
| Built                | 59304m <sup>2</sup> |
| Plot area            | 43960m <sup>2</sup> |