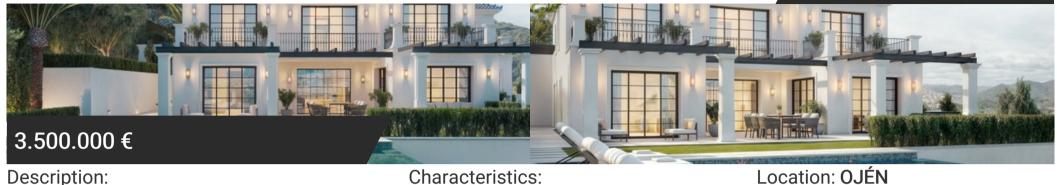

## Description:

New Development: Prices from 3,500,000 € to 3,500,000 €. [Beds: 5 - 5] [Baths: 6 - 6] [Built size: 709.00 m2 - 709.00 m2]

Discover the epitome of refined living in this stunning off-plan villa nestled in the exclusive enclave of La Mairena, Marbella. Set amidst the serene beauty of the mountains yet only minutes from the vibrant coast, this luxury property offers a rare blend of tranquillity, privacy, and proximity to Marbella's finest amenities.

Designed to capture the best of Mediterranean living, this five-bedroom, six-bathroom villa spans across generous floors with expansive open-plan spaces that seamlessly connect indoor and outdoor living. Floor-to-ceiling windows flood the interiors with natural light while framing breathtaking views of the Mediterranean Sea and the surrounding Sierra de las Nieves mountain range.

Each bedroom offers an en-suite bathroom and is thoughtfully positioned for privacy and unobstructed views, ensuring every guest enjoys a luxurious retreat. The master suite boasts a private terrace, spacious walkin closet, and a spa-like bathroom with a freestanding soaking tub