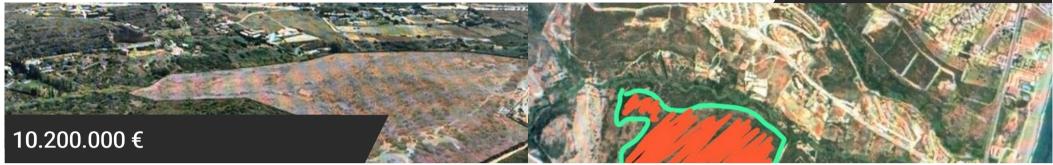

Description:

An exceptional estate for sale in Martagina, Manilva, located just minutes from Sotogrande. This large plot boasts a prime location with sweeping views of the Mediterranean Sea. Set on a spacious plot, this property is ideally suited for large-scale educational, healthcare, sports, leisure, and other developments—an outstanding investment opportunity in a highly desirable area brimming with potential. Strategically positioned near Sotogrande, this estate offers easy access to major routes and amenities while providing a tranquil, scenic setting. Its proximity to the Mediterranean ensures stunning sea views and a serene natural backdrop, blending convenience with relaxation. Perfect for Large-Scale Projects: Spanning 34.2 hectares, this expansive and adaptable property is perfect for a variety of projects. From educational institutions to healthcare complexes, premier sports facilities, or leisure and entertainment hubs, the opportunities are vast. Its prime location and breathtaking views make it an ideal foundation for visionary developments.

Characteristics: Location: MANILVA

| Type of the property | Plot                 |
|----------------------|----------------------|
| Bedrooms             | 0                    |
| Bathrooms            | 0                    |
| Built                | 0m <sup>2</sup>      |
| Plot area            | 336431m <sup>2</sup> |