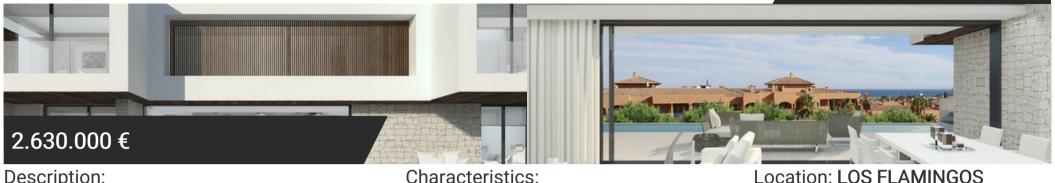

## Description:

New Development: Prices from 2,630,000 € to 2,630,000 €. [Beds: 4 - 4] [Baths: 4 - 4] [Built size: 360.00 m2 - 360.00 m2]

Luxury contemporary villa located in Los Flamingos, a residential and golf area in Benahavís, next to the five-star Villa Padierna Palace Hotel, offering elegant facilities, spa service and restaurants.

Elegant 4 bedrooms, 4 bathrooms villa with sea views, defining the concept of lifestyle on the Costa del Sol.

## Characteristics:

| Setting:                                    |  |  |
|---------------------------------------------|--|--|
| Frontline Golf, Close To Shops              |  |  |
| Orientation:                                |  |  |
| South                                       |  |  |
| Condition:                                  |  |  |
| New Construction                            |  |  |
| Pool:                                       |  |  |
| Private, Heated                             |  |  |
| Climate Control:                            |  |  |
| Pre Installed A/C, Hot A/C, Cold A/C, U/F/H |  |  |
| Bathrooms                                   |  |  |
| Views:                                      |  |  |
| Sea, Golf                                   |  |  |