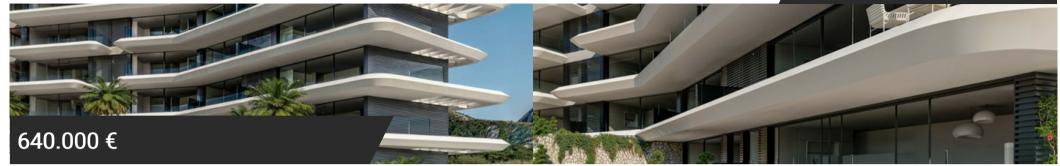

### Description:

New Development: Prices from 640,000 € to 1,600,000 €. [Beds: 2 - 3] [Baths: 2 - 2] [Built size: 66.00 m2 - 88.00 m2]

This development offers 36 beautiful single-storey homes with large rooms, the option of 2 or 3 bedrooms, 2 bathrooms and large terraces with beautiful panoramic views. They have a fully equipped kitchen, air conditioning, heating and double glazing. The ground floor properties have a garden and private swimming pool, and the penthouses have a solarium and swimming pool. The communal facilities include an indoor and outdoor swimming pool, gym, spa, co-working and cinema room.