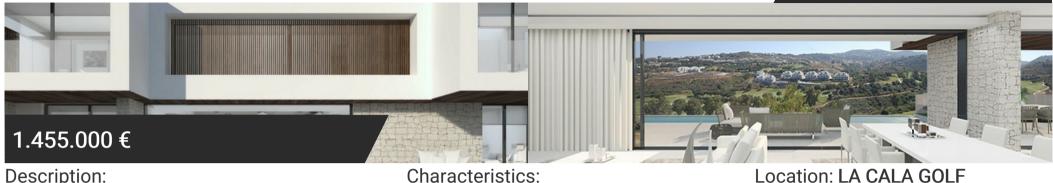

## Description:

New Development: Prices from 1,455,000 € to 1,455,000 €. [Beds: 4 - 4] [Baths: 3 - 3] [Built size: 253.00 m2 - 253.00 m2]

Excellent location with golf views. South facing. Infinity pool. The construction is planned to have finished in 25 months.

## Characteristics:

| Setting:                                    |  |
|---------------------------------------------|--|
| Frontline Golf, Close To Golf, Urbanisation |  |
| Orientation:                                |  |
| South                                       |  |
| Condition:                                  |  |
| New Construction                            |  |
| Pool:                                       |  |
| Private                                     |  |
| Climate Control:                            |  |
| Pre Installed A/C, Hot A/C, Cold A/C        |  |
| Views:                                      |  |
| Mountain, Golf, Garden, Pool                |  |

| Type of the property | Villa              |
|----------------------|--------------------|
| Bedrooms             | 4                  |
| Bathrooms            | 3                  |
| Built                | 253m <sup>2</sup>  |
| Terrace              | 4m <sup>2</sup>    |
| Plot area            | 1297m <sup>2</sup> |