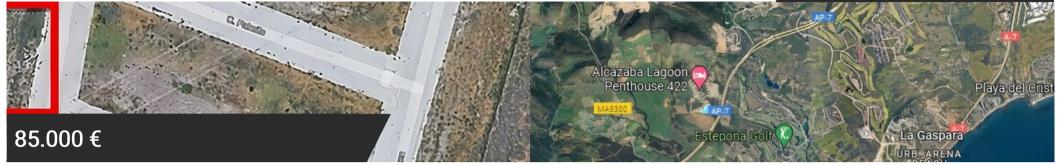

# Description:

The unbuilt plot, located on Taraje Street, in the Los Pedregales Poligono Industrial, within the Municipal District of Casares, in the Province of Málaga.

It is located on Land Suitable for Industrial Buildings (Rest), according to the General Urban Planning Plan of the Casares City Council in its Partial Adaptation to the LOUA of the NN.SS. of the year 1986, with final approval in March 2010. Likewise, the UR-IND Sector has been developed through the Partial Plan of the "Los Pedregales" Industrial Estate, with approval in April 2005.

MAXIMUM NET BUILDABILITY INDEX 1  $m^2$  ceiling/ $m^2$  floor on the surface of the net plot, with the plot surfaces being 358.00  $m^2$  That is, it is allowed to build an area of 358.00  $m^2$ 

CHI - COSTA DEL SOL