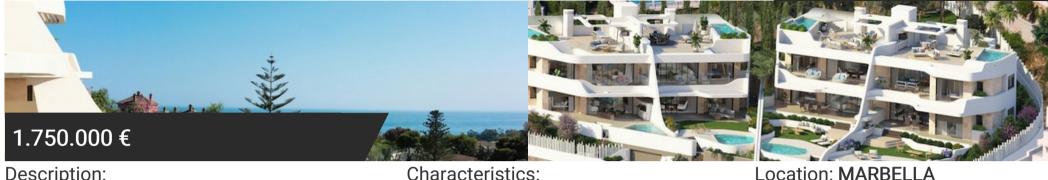

## Description:

New Development: Prices from 1,750,000 € to 1,990,000 €. [Beds: 3 - 3] [Baths: 3 - 3] [Built size: 290.00 m2 - 331.00 m2]

This development, an exclusive luxury complex consisting of 8 apartments

This development is an exclusive luxury complex composed of 8 apartments, in the best area of the Costa del Sol, overlooking the sea.

Its southwest orientation guarantees the best sun exposure and spectacular panoramic views, we have taken care of every detail with an innovative design, a privileged location, just 5 minutes from the spectacular dunes of Artola, for golf lovers you can enjoy the golf course of Cabo Pino.

The development is only 15 minutes from the city of Marbella and 30 minutes from Malaga airport.