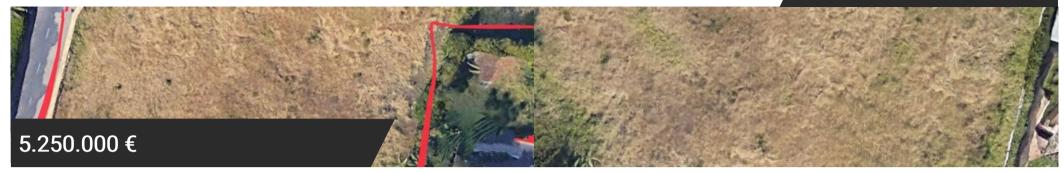

## Description:

Plot for sale in Guadalmina Baja, near San Pedro de Alcantara Beach

Plot for sale in Guadalmina Low, San Pedro de Alcántara. Regarding the dimensions, the property has 6,058  $\,\mathrm{m}^2$  plot. It has the following view features, near beach / sea, near golf, schools near, beach side and nearby playground.

- Surface of the plot 6.058 €
- Building surface 1,514 m2
- Urban terrain / qualified for single-family residential

## Location: GUADALMINA BAJA

| Type of the property | Plot               |
|----------------------|--------------------|
| Bedrooms             | 0                  |
| Bathrooms            | 0                  |
| Built                | 0m <sup>2</sup>    |
| Plot area            | 6058m <sup>2</sup> |