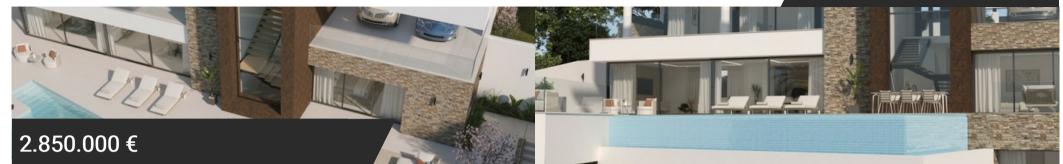

## Description:

New Development: Prices from 2,850,000 € to 2,850,000 €. [Beds: 5 - 5] [Baths: 5 - 5] [Built size: 480.00 m2 - 480.00 m2]

Elevated Location, overlooking Beach. With Spectacular, uninterrupted sea views.

Quality Build, Bespoke carpentry.

Constructor: Diamond Construction

#### Condition: New Construction Pool: Private Views: Sea, Beach Features: Lift, Gym, Sauna, Games Room, Storage Room, Jacuzzi, Bar, Double Glazing, Basement Garden: Landscaped Utilities: Electricity

### Location: MANILVA

| Type of the property | Villa              |
|----------------------|--------------------|
| Bedrooms             | 5                  |
| Bathrooms            | 5                  |
| Built                | 480m <sup>2</sup>  |
| Terrace              | 340m <sup>2</sup>  |
| Plot area            | 1400m <sup>2</sup> |