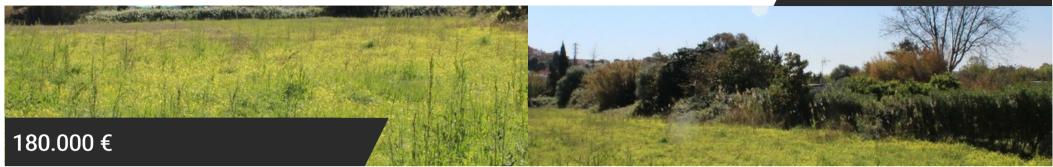

## Description:

Rustic and open-plan plot in San Enrique de Guadiaro, two minutes from the Sotogrande Pole with an access lane in good condition.

This undeveloped land is located on the road that leads to San Martín del Tesorillo and has a rectangular distribution.

## Location: SAN ENRIQUE

| Type of the property | Plot               |
|----------------------|--------------------|
| Bedrooms             | 0                  |
| Bathrooms            | 0                  |
| Built                | 0m <sup>2</sup>    |
| Plot area            | 8369m <sup>2</sup> |