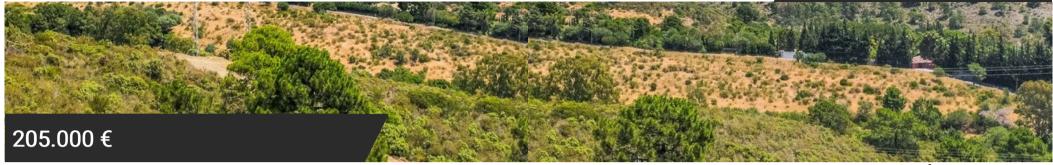

## Description:

Rustic plot for sale in the area of Selwo, Benahavis.

The plot has a size of 6.360m2. It is currently rustic land but the town hall of Benahavís is going to change its use to urban in the near future.

## Characteristics:

| Setting:                 |
|--------------------------|
| Country, Close To Golf   |
| Orientation:             |
| North East, East         |
| Views:                   |
| Sea, Mountain, Panoramic |
| Category:                |
| Investment               |

Location: BENAHAVÍS

| Type of the property | Plot               |
|----------------------|--------------------|
| Bedrooms             | 0                  |
| Bathrooms            | 0                  |
| Built                | 0m <sup>2</sup>    |
| Plot area            | 6360m <sup>2</sup> |