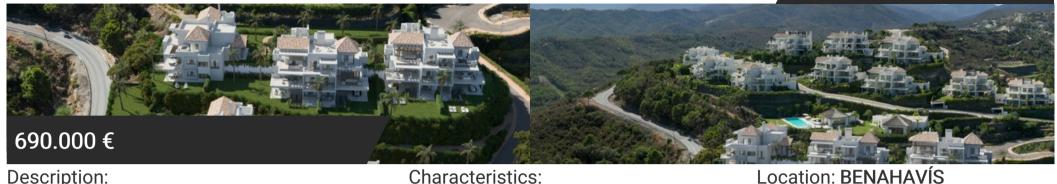

## Description:

New Development: Prices from 690,000 € to 1,300,000 €. [Beds: 2 - 4] [Baths: 2 - 3] [Built size: 109.00 m2 - 175.00 m2]

## PROJECT OVERVIEW

The project is located in the prestigious enclave between the iconic Anantara Villa Padierna Palace and the renowned Marbella Club Golf. Set on expansive grounds of 158,000m2, the project uses just 6% of the land for construction, ensuring the preservation of the natural landscape. This approach allows residents to enjoy an unspoiled environment and offers magnificent views of the mountains, golf courses, the Mediterranean Sea, Gibraltar, and the African coast.

The project blends modern design and Andalusian charm, incorporating classic elements that harmoniously adapt to the surrounding enclave and natural landscape.

Located just a 15-minute drive from Puerto Banús and 20 minutes from the heart of Marbella, this gated community offers a quiet lifestyle focused on enjoying nature, outdoor sports and privacy.

The project comprises 110 villa-like apartments and 10 villas, thoughtfully