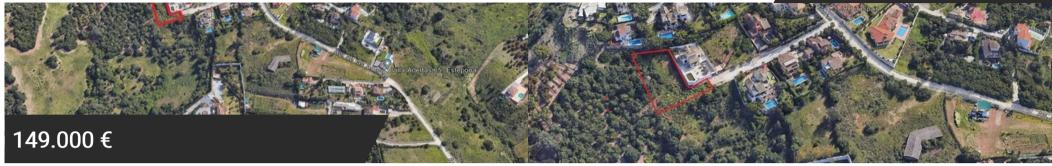

## Description:

Nice residential plot at the end of a road (cul-de-sac) in Puerto Romano. Really open plot and flat with panoramic landscape views. Orientation is South West with almost all day sun on the future property.

| T   | .ocation | • | <b>FST</b> | FI | PN              | ΝΔ   |  |
|-----|----------|---|------------|----|-----------------|------|--|
| - L | UCALIUII |   | LOI        |    | $\Gamma$ $\cup$ | אמוי |  |

| Type of the property | Plot              |
|----------------------|-------------------|
| Bedrooms             | 0                 |
| Bathrooms            | 0                 |
| Built                | 0m <sup>2</sup>   |
| Plot area            | 700m <sup>2</sup> |