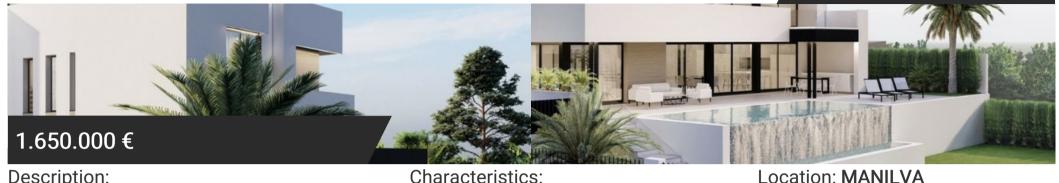

## Description:

Detached Villa, Manilva, Costa del Sol.

5 Bedrooms, 3 Bathrooms, Built 310 m², Terrace 160 m², Garden/Plot 950 m².

Setting: Close To Town, Urbanisation.

Orientation: South West. Condition: New Construction.

Pool: Private.

Climate Control: Air Conditioning, Hot A/C, Cold A/C.

Views: Sea, Mountain.

Features: Covered Terrace, Fitted Wardrobes, Private Terrace, Solarium, Storage Room, Utility Room, Ensuite Bathroom, Marble Flooring, Double

Glazing, Basement. Security: Entry Phone.

Parking: Underground, Garage, More Than One, Private.

Category: Luxury, Off Plan, Contemporary.

## Characteristics:

| Setting:                            |
|-------------------------------------|
| Close To Town, Urbanisation         |
| Orientation:                        |
| South West                          |
| Condition:                          |
| New Construction                    |
| Pool:                               |
| Private                             |
| Climate Control:                    |
| Air Conditioning, Hot A/C, Cold A/C |
| Views:                              |
| Sea, Mountain                       |

| Type of the property | Villa             |
|----------------------|-------------------|
| Bedrooms             | 5                 |
| Bathrooms            | 3                 |
| Built                | 310m <sup>2</sup> |
| Terrace              | 160m <sup>2</sup> |

Plot area

950m<sup>2</sup>

Tel.: +34 619 969 474 E-Mail: info@chi-costadelsol.com Web: chi-costadelsol.com