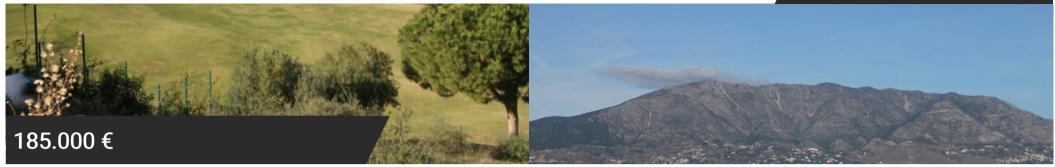

## Description:

Plot for sale in , Mijas Costa with with orientation south/west. Regarding property dimensions, it has 842 m² plot. Has the following facilities front line golf, mountainside, amenities near, country view, mountain view, golf view, close to sea / beach, close to golf, close to shops, close to town, close to port, close to schools and inside golf resort.

## Characteristics:

| Setting:                                     |
|----------------------------------------------|
| Frontline Golf, Close To Golf, Close To Town |
| Orientation:                                 |
| South West                                   |
| Views:                                       |
| Mountain, Golf, Country                      |

## Location: LA CALA GOLF

| Type of the property | Plot              |
|----------------------|-------------------|
| Bedrooms             | 0                 |
| Bathrooms            | 0                 |
| Built                | 0m <sup>2</sup>   |
| Plot area            | 842m <sup>2</sup> |