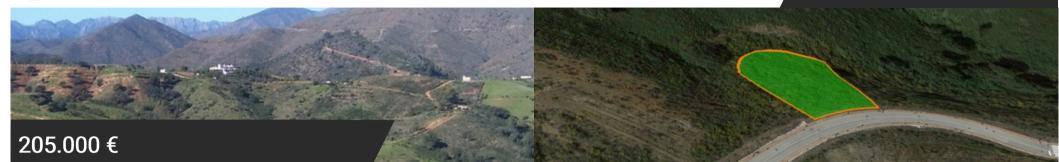

## Description:

Residential Plot, La Cala Golf, Costa del Sol. Garden/Plot 1411 m².

Setting : Country, Mountain Pueblo, Close To Golf, Close To Schools, Close To Forest. Orientation : East, South East. Pool : Room For Pool. Views : Sea, Mountain, Golf, Panoramic. Utilities : Electricity, Drinkable Water. Category : Off Plan.

## Location: LA CALA GOLF

| Type of the<br>property | Plot               |
|-------------------------|--------------------|
| Bedrooms                | 0                  |
| Bathrooms               | 0                  |
| Built                   | 0m <sup>2</sup>    |
| Plot area               | 1411m <sup>2</sup> |