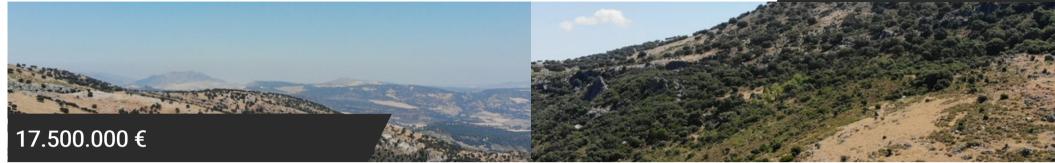

## Description:

Plot for sale in , Ronda with with orientation south/west. Regarding property dimensions, it has 9,700,000 m² plot. Has the following facilities mountainside, amenities near, sea view, country view, mountain view, close to shops, close to town, close to schools and surveillance cameras.

## Characteristics:

| Setting:                                        |
|-------------------------------------------------|
| Close To Shops, Close To Town, Close To Schools |
| Orientation:                                    |
| South West                                      |
| Views:                                          |
| Sea, Mountain, Country                          |

## Location: RONDA

| Type of the property | Plot                  |
|----------------------|-----------------------|
| Bedrooms             | 0                     |
| Bathrooms            | 0                     |
| Built                | 0m <sup>2</sup>       |
| Plot area            | 9700000m <sup>2</sup> |