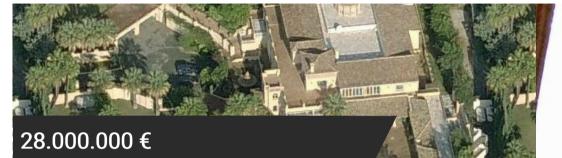

## Description:

Totally reformed palace close to Puerto Banus. No expense spared on the complete renovation of this expansive property - mosaic floors, hand carved decorative ceilings, remodelled gardens and pool.

## Location: NUEVA ANDALUCÍA

| Type of the property | Villa              |
|----------------------|--------------------|
| Bedrooms             | 7                  |
| Bathrooms            | 7                  |
| Built                | 1900m <sup>2</sup> |
| Plot area            | 6780m <sup>2</sup> |